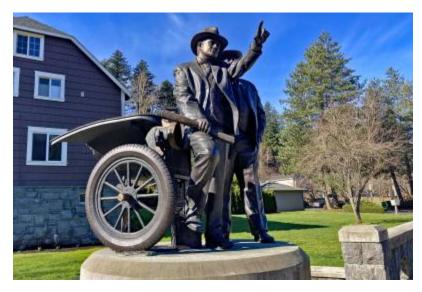

## **Visionary Park**

Visionary Park, a new mini-park located at the corner of E Historic Columbia River Highway and SE Jackson Park Road features a bronze statue commemorating both Sam Hill and Sam Lancaster. Their vision and hard work brought forth the US Scenic Columbia River Highway.