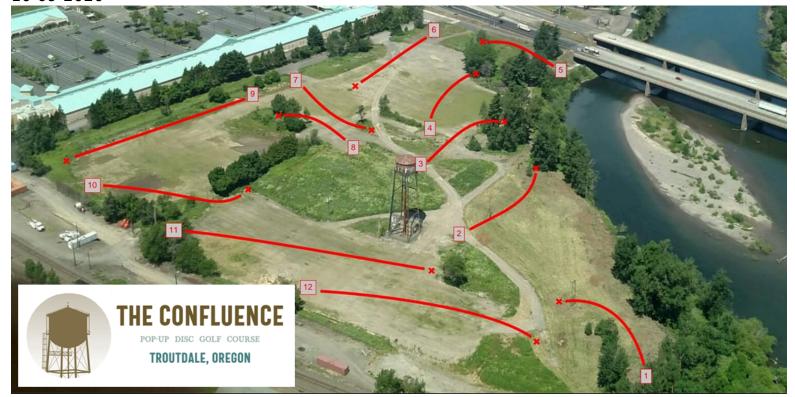

## **The Course**

Welcome to **The Confluence Pop-Up Disc Golf Course**! This temporary 12 hole disc golf course is located just north of downtown Troutdale and east of the Columbia Gorge Outlets, with wonderful views of the Sandy River and Broughton Bluff. This course offers a fun and socially-distanced recreational opportunity for players of all ages and abilities.

The course is supported and maintained by local players. The City of Troutdale and the **West Columbia Gorge Rotary Club** provided funding support.

The Confluence at Troutdale will eventually be a major mixed use development, but until that time, players will get to enjoy the full extent of the property while learning about its history and its development potential.