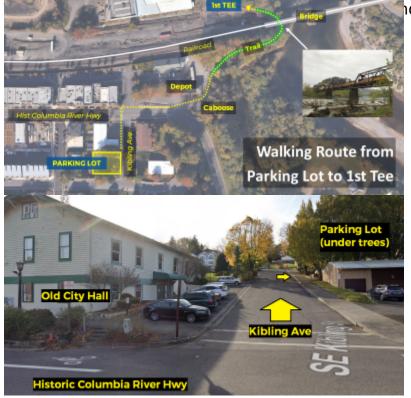

## **Parking & Access**

**Get to the course from downtown Troutdale.** Park at the SE Kibling Avenue parking lot, located in between E Historic Columbia River Hwy (the City's main street) and SE 2nd Street. Signs will direct you to the parking area. From the parking lot, it is less than a five minute walk to the first tee. Head to the rail depot and caboose in Depot Park and follow the signs to a trail.

nd then slightly up a hill to the first tee.

View Slideshow