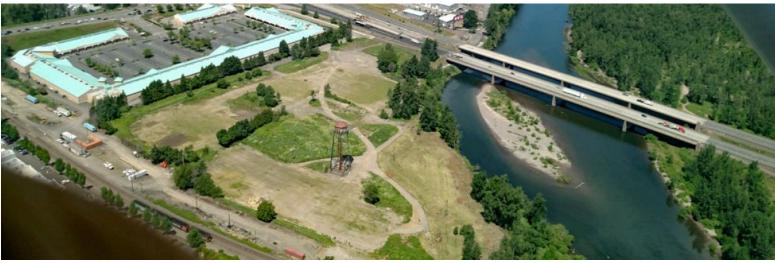

## **City Interviews Developers for Confluence Site**

News Release Date 03-13-2023

The City of Troutdale recently conducted interviews with three firms to that are candidates to develop **The Confluence at Troutdale**, a roughly 16-acre former industrial site just north of downtown and adjacent to the Sandy River. The new development will border the upcoming **Sandy River Park & Trail**, a 3.5-acre waterfront park that will connect downtown with the 40-mile loop trail.

## **Brief Site History:**

The urban renewal project that would ultimately become The Confluence at Troutdale began with cleanup and demolition activities at the former Troutdale sewer treatment plant and former wool pullery facility property located just north of downtown. After the wool pullery shut down in 1970, a cabinet manufacturing business operated in the building until 1999. The land has been vacant since the City of Troutdale decommissioned the old plant and opened it's new Water Pollution Control Facility off NW Graham Road in November 2001. Cleanup of the resulting brownfield site began in late 2015 and the building was demolished in 2019. Lean more about the site history at **TheConfluence.info**. Capstone website Proposal for The Confluence