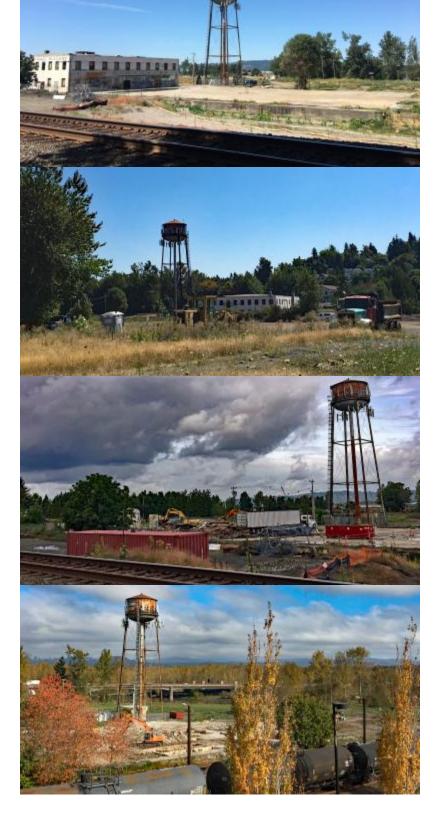

## **Brief Site History:**

The urban renewal project that would ultimately become The Confluence at Troutdale began with cleanup and demolition activities at the former Troutdale sewer treatment plant and former wool pullery facility property located just north of downtown. After the wool pullery shut down in 1970, a cabinet manufacturing business operated in the building until 1999. The land has been vacant since the City of Troutdale decommissioned the old plant and opened it's new Water Pollution Control Facility off NW Graham Road in November 2001. Cleanup of the resulting brownfield site began in late 2015 and the building was demolished in 2019. Lean more about the site history at **TheConfluence.info**. Capstone website Proposal for The Confluence