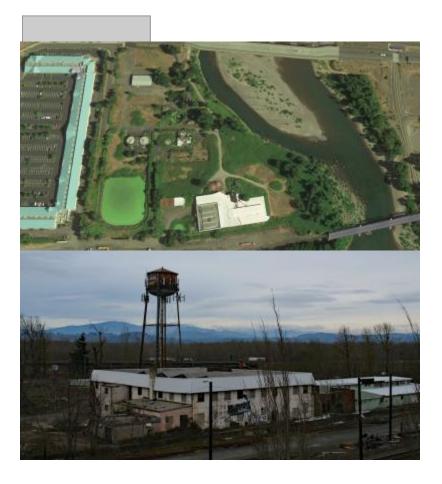

## **Brief Site History:**

The urban renewal project that would ultimately become The Confluence at Troutdale began with cleanup and demolition activities at the former Troutdale sewer treatment plant and former wool pullery facility property located just north of downtown. After the wool pullery shut down in 1970, a cabinet manufacturing business operated in the building until 1999. The land has been vacant since the City of Troutdale decommissioned the old plant and opened it's new Water Pollution Control Facility off NW Graham Road in November 2001. Cleanup of the resulting brownfield site began in late 2015 and the building was demolished in 2019. Lean more about the site history at **TheConfluence.info**. Capstone website Proposal for The Confluence